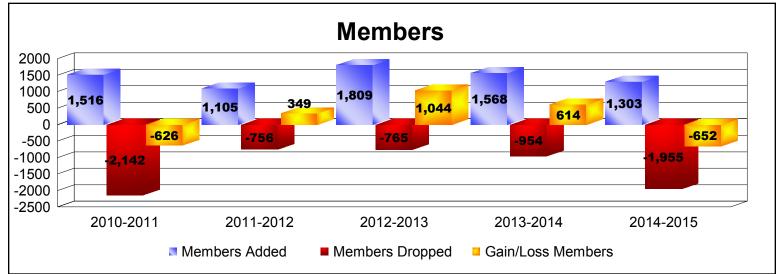

District 324A1 As of June 2015 Cumulative

| Year      | New<br>Clubs | Dropped<br>Clubs | Gain/<br>Loss<br>Clubs | New<br>Members | Charter<br>Members | Reinstate<br>Members | Transfer<br>Members | Total<br>Member<br>Added | Total<br>Members<br>Dropped | Gain/<br>Loss<br>Members |
|-----------|--------------|------------------|------------------------|----------------|--------------------|----------------------|---------------------|--------------------------|-----------------------------|--------------------------|
| 2010-2011 | 7            | -3               | 4                      | 1169           | 276                | 28                   | 43                  | 1516                     | -2142                       | -626                     |
| 2011-2012 | 8            | -2               | 6                      | 822            | 229                | 34                   | 20                  | 1105                     | -756                        | 349                      |
| 2012-2013 | 9            | -1               | 8                      | 1485           | 251                | 67                   | 6                   | 1809                     | -765                        | 1044                     |
| 2013-2014 | 6            | 0                | 6                      | 1362           | 165                | 18                   | 23                  | 1568                     | -954                        | 614                      |
| 2014-2015 | 10           | -3               | 7                      | 937            | 290                | 52                   | 24                  | 1303                     | -1955                       | -652                     |
| Average   | 8            | -2               | 6                      | 1155           | 242                | 40                   | 23                  | 1460                     | -1314                       | 146                      |