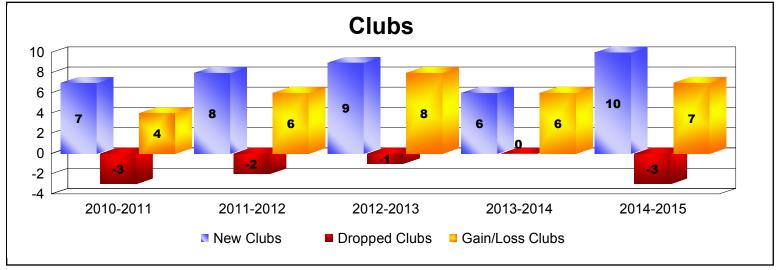

District 324A1 As of June 2015 Cumulative

| Year      | New<br>Clubs | Dropped<br>Clubs | Gain/<br>Loss<br>Clubs | New<br>Members | Charter<br>Members | Reinstate<br>Members | Transfer<br>Members | Total<br>Member<br>Added | Total<br>Members<br>Dropped | Gain/<br>Loss<br>Members |
|-----------|--------------|------------------|------------------------|----------------|--------------------|----------------------|---------------------|--------------------------|-----------------------------|--------------------------|
| 2010-2011 | 7            | -3               | 4                      | 1169           | 276                | 28                   | 43                  | 1516                     | -2142                       | -626                     |
| 2011-2012 | 8            | -2               | 6                      | 822            | 229                | 34                   | 20                  | 1105                     | -756                        | 349                      |
| 2012-2013 | 9            | -1               | 8                      | 1485           | 251                | 67                   | 6                   | 1809                     | -765                        | 1044                     |
| 2013-2014 | 6            | 0                | 6                      | 1362           | 165                | 18                   | 23                  | 1568                     | -954                        | 614                      |
| 2014-2015 | 10           | -3               | 7                      | 937            | 290                | 52                   | 24                  | 1303                     | -1955                       | -652                     |
| Average   | 8            | -2               | 6                      | 1155           | 242                | 40                   | 23                  | 1460                     | -1314                       | 146                      |